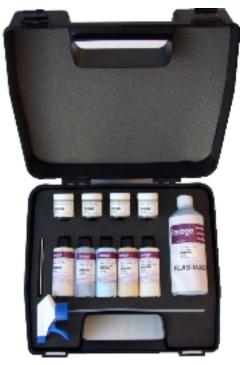

## Items included in the kit

- Leather Deep Fill
- Leather Crax fill
- Leather Flex
- LRC 42
- IM2 Spray Grain
- IM3 Spray Grain
- Soft Leather Adhesive
- Leather Feed
- Leather Conditioner
- Blow Atomiser
- Plas-Wash Trigger Spray