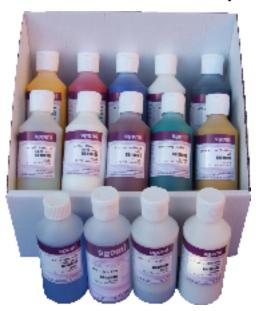

Items included in the kit

- Black
- White
- Fast Yellow
- Yellow Oxide
- Fast Red
- Red Oxide
- Blue
- Green
- Silver
- Flexing Agent
- Matting Agent
- Anti Static
- Colour Swatch

Al-Barakat Detail Plus Saudi Arabia Jeddah P.O.BOX101026 ZIP 21311 TEL 966551266909 FAX 96626687424 Email albarakatgroup@gmail.com